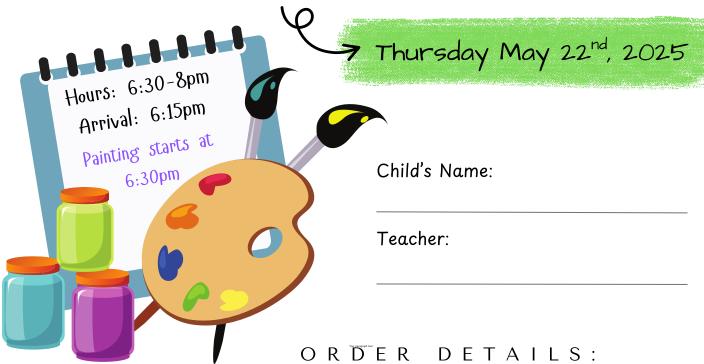

Forms and money due Tuesday May 20<sup>th</sup>, 2025

St. Agnes of Assisi Catholic School Council

INVITE YOU TO OUR

| ITEM | QUANTITY | AMOUNT | CHEQUE/<br>CASH |
|------|----------|--------|-----------------|
|      |          |        |                 |
|      |          |        |                 |
|      |          |        |                 |
|      |          |        |                 |
|      |          |        |                 |